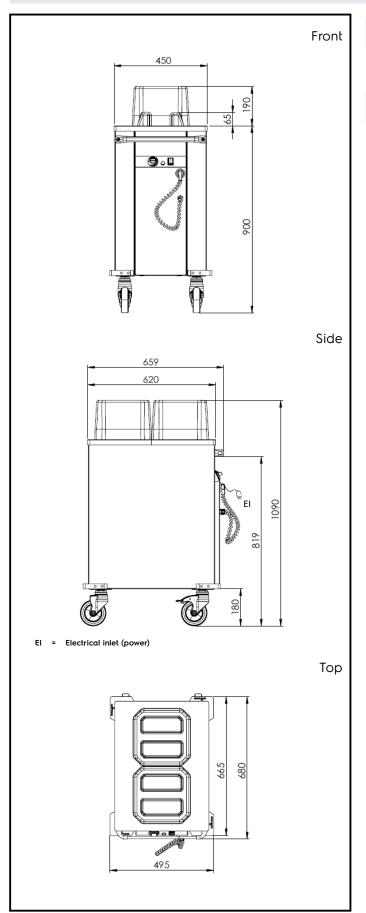

### **Key Information:**

External dimensions, Width: 700 mm
External dimensions, Depth: 495 mm
External dimensions, Height: 1090 mm

Wheel material:

Wheel diameter: Net weight:

> Service Trolleys Heated Plate Dispenser Trolley, 2 cylinders - Ø180-240 mm