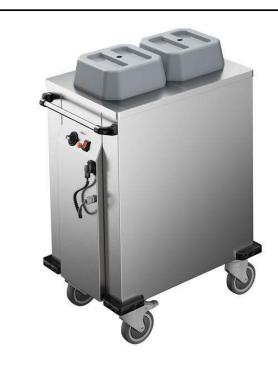

#### Item No.

Plate lowerator suitable to warm, transport and distribute plates. Two cylinders plate lowerator: each cylinder can accommodate up to 50 plates of 240 mm diameter. Guiding profiles inside the cartridges allows to accommodate different shaped plates/bowls. Constructed entirely in 304 AISI stainless steel. Unit has 4 swivel castors, two with brakes.

#### Main Features

- CB and CE certifed by a third party notified body.
- Guiding profiles inside the cartridges allows to accommodate different shaped plates/bowls.
- Plate lowerator suitable to warm, transport and distribute plates.
- Sprung cylinders allow plates of different weights to be stacked.
- Two cylinders plate lowerator: each cylinder can accommodate up to 50 plates of 240 mm diameter

#### Construction

- IPx4 water protection.
- Constructed entirely in 304 AISI stainless steel.
- 1,8 mt spiral cable with schuko plug.
- Unit has 4 swivel castors, 2 with brakes.
- Unit has a handle to easily move the trolley.
- Bumpers on corners.